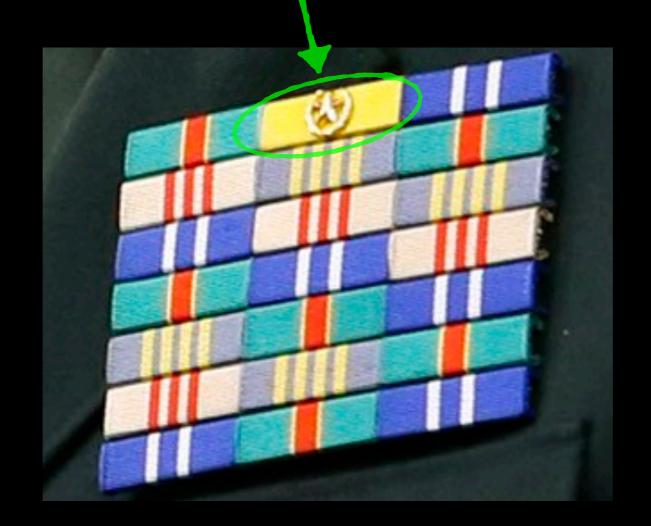

### **Grade Ribbon**

The top-center ribbon indicates the officer's grade.

For the PLA, grade is NOT synonymous with rank, they are two separate concepts. Officers of a certain grade can be of two or three different ranks. PLA officers advance in rank and grade, separately.

## Rows also indicate grade

2 rows = Battalion Grade Blue 1 star = Deputy BN Grade 1+2+3+4+0 = 10 years service

4 rows = Division Grade Red 2 star = Full Division Grade 35 years service

5 rows = Corps Grade Gold 2 star = Full Corps Grade 39 years service

- 1 row = Platoon and Company Grade
- 2 rows = Battalion Grade (正 and 副)
- 3 rows = Regiment Grade (正 and 副)
- 4 rows = Division Grade (正 and 副)
- 5 rows = Corps Grade (正 and 副)
- 6 rows = Theater Grade (正 and 副)
- 7 rows = CMC Grade (VC and Member)