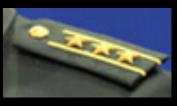

7 rows = CMC Grade Yellow 1 star w/ wreath = CMC Grade 46 years service

Deputy Division Grade 副师职 (Navy) Senior Colonel (Senior Captain) (海军) 大校 28 Years of Service

Example #1

#### Example #1

**Central Military Commission** 

General ...

**Top Center Ribbon = CMC Member Grade 7 Rows = CMC Grade Longevity Ribbons indicate 46 years of service** 

Example #2

Example #2

6 point flower,
NOT a Major General's star!