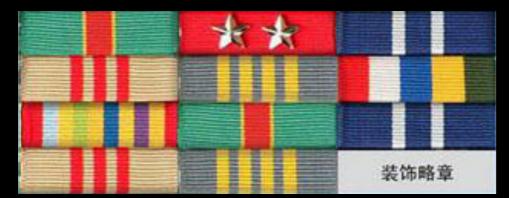

## Service Longevity Ribbons

1 Year

2 Years

3 Years

All ribbons (except the top-center ribbon) simply add up to tell total service longevity, usually including 4 years of military school.

4 Years

5 Years

10 Years

1+2+3+4+0 = 10yrs of service

0 Years, place holder

## Rows also indicate grade

2 rows = Battalion Grade Blue 1 star = Deputy BN Grade 1+2+3+4+0 = 10 years service

4 rows = Division Grade Red 2 star = Full Division Grade 35 years service

5 rows = Corps Grade Gold 2 star = Full Corps Grade 39 years service

- 1 row = Platoon and Company Grade
- 2 rows = Battalion Grade (正 and 副)
- 3 rows = Regiment Grade (正 and 副)
- 4 rows = Division Grade (正 and 副)
- 5 rows = Corps Grade (正 and 副)
- 6 rows = Theater Grade (正 and 副)
- 7 rows = CMC Grade (VC and Member)