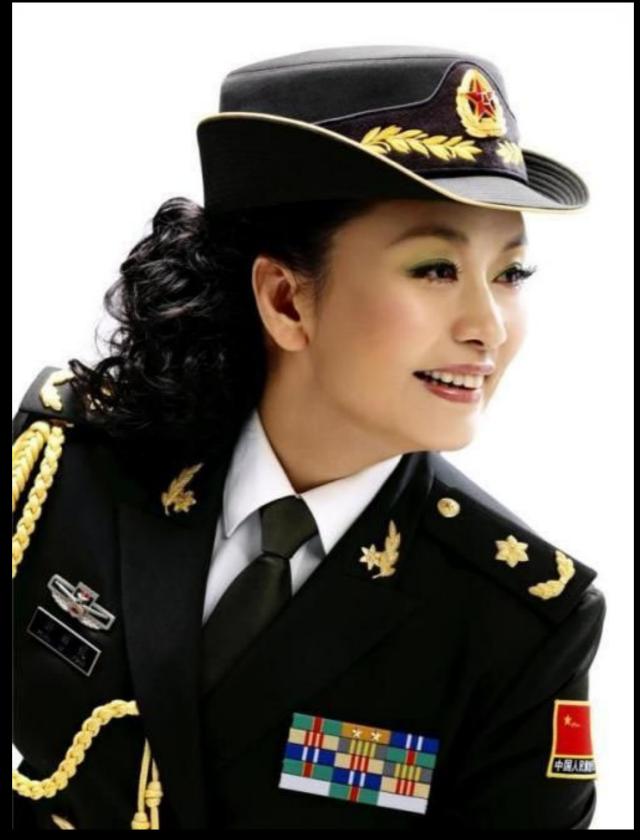

### **Grade Ribbon**

The top-center ribbon indicates the officer's grade.

For the PLA, grade is NOT synonymous with rank, they are two separate concepts. Officers of a certain grade can be of two or three different ranks. PLA officers advance in rank and grade, separately.

## Rows also indicate grade

2 rows = Battalion Grade Blue 1 star = Deputy BN Grade 1+2+3+4+0 = 10 years service

4 rows = Division Grade Red 2 star = Full Division Grade 35 years service

5 rows = Corps Grade Gold 2 star = Full Corps Grade 39 years service

- 1 row = Platoon and Company Grade
- 2 rows = Battalion Grade (正 and 副)
- 3 rows = Regiment Grade (正 and 副)
- 4 rows = Division Grade (正 and 副)
- 5 rows = Corps Grade (正 and 副)
- 6 rows = Theater Grade (正 and 副)
- 7 rows = CMC Grade (VC and Member)