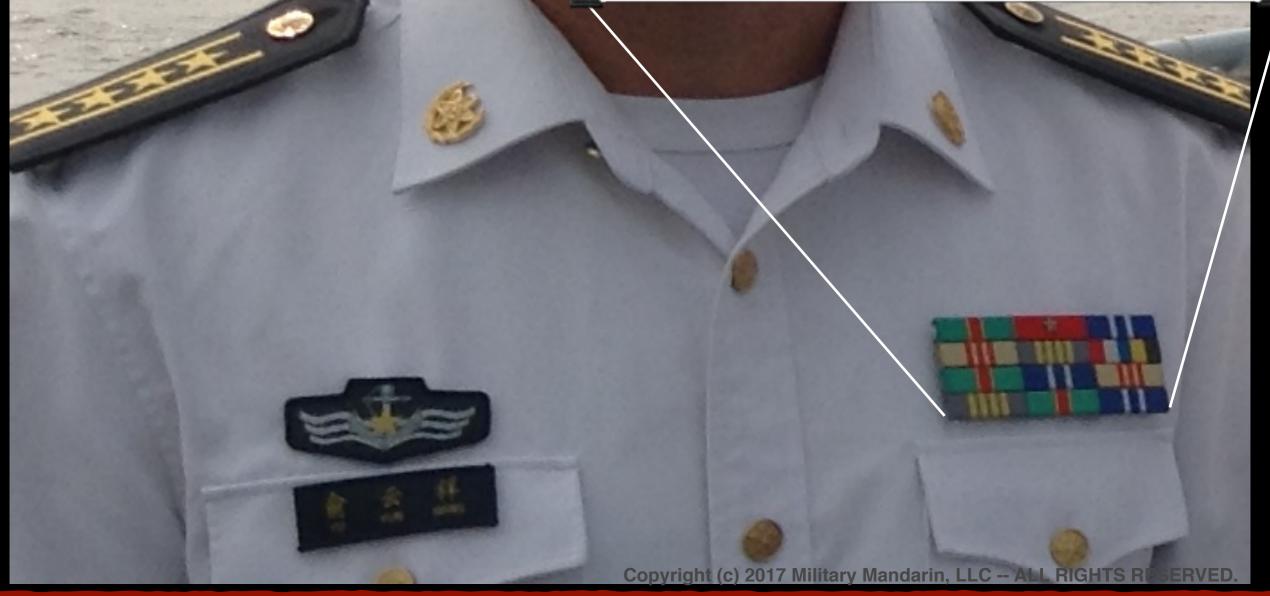

7 rows = CMC Grade Yellow 1 star w/ wreath = CMC Grade 46 years service

Deputy Division Grade 副师职 (Navy) Senior Colonel (Senior Captain) (海军) 大校 28 Years of Service

Example #1