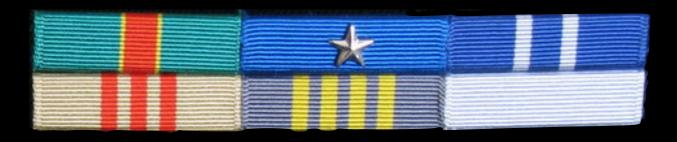

#### Example #1

**Central Military Commission** 

General ...

**Top Center Ribbon = CMC Member Grade 7 Rows = CMC Grade Longevity Ribbons indicate 46 years of service** 

Example #2

Example #2

6 point flower,
NOT a Major General's star!

**Senior "Uniformed Civilian"** 

Wenzhi Guan 文职官

Senior Civil Cadre

文职干部 三级以上

Junior Civil Cadre

文职干部 四级以下

Top Center Ribbon = Full Corps Grade
5 Rows = Corps Grade
Longevity: 27 years of service