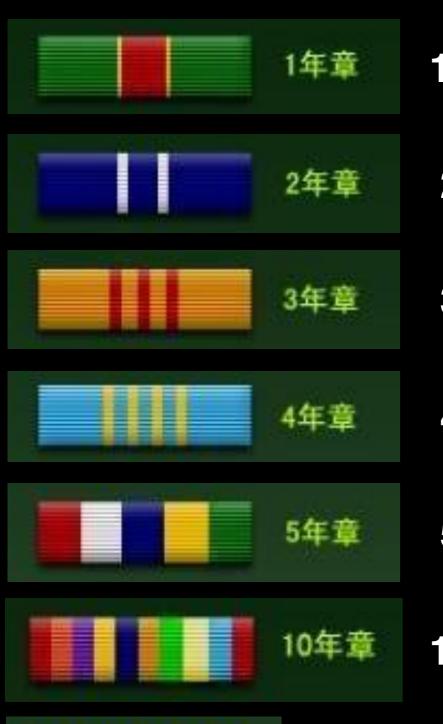

## Service Longevity Ribbons

1 Year

2 Years

3 Years

All ribbons (except the top-center ribbon) simply add up to tell total service longevity, usually including 4 years of military school.

4 Years

5 Years

10 Years

1+2+3+4+0 = 10yrs of service

0 Years, place holder