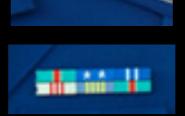

**Senior "Uniformed Civilian"** 

Wenzhi Guan 文职官

Senior Civil Cadre

文职干部 三级以上

Junior Civil Cadre

文职干部 四级以下

Top Center Ribbon = Full Corps Grade
5 Rows = Corps Grade
Longevity: 27 years of service