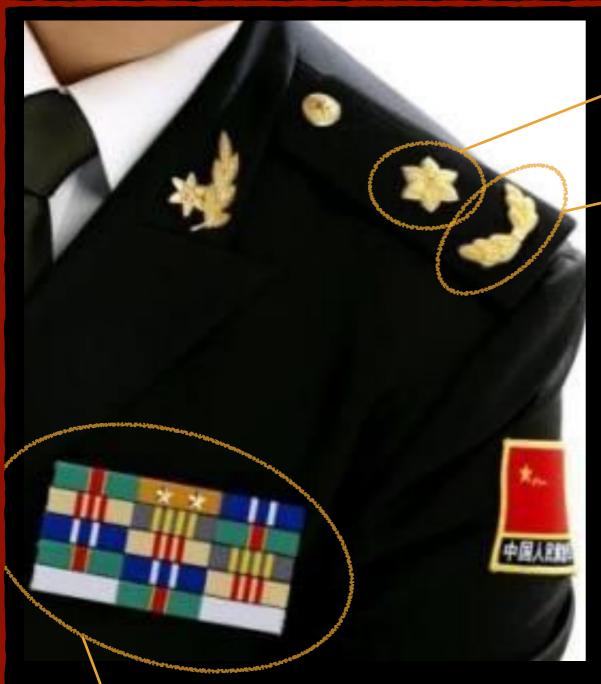

### **Grade Ribbon**

The top-center ribbon indicates the officer's grade.

For the PLA, grade is NOT synonymous with rank, they are two separate concepts. Officers of a certain grade can be of two or three different ranks. PLA officers advance in rank and grade, separately.

## Service Longevity Ribbons

1 Year

2 Years

3 Years

All ribbons (except the top-center ribbon) simply add up to tell total service longevity, usually including 4 years of military school.

4 Years

5 Years

10 Years

1+2+3+4+0 = 10yrs of service

0 Years, place holder

## Rows also indicate grade

2 rows = Battalion Grade Blue 1 star = Deputy BN Grade 1+2+3+4+0 = 10 years service

4 rows = Division Grade Red 2 star = Full Division Grade 35 years service

5 rows = Corps Grade Gold 2 star = Full Corps Grade 39 years service

- 1 row = Platoon and Company Grade
- 2 rows = Battalion Grade (正 and 副)
- 3 rows = Regiment Grade (正 and 副)
- 4 rows = Division Grade (正 and 副)
- 5 rows = Corps Grade (正 and 副)
- 6 rows = Theater Grade (正 and 副)
- 7 rows = CMC Grade (VC and Member)