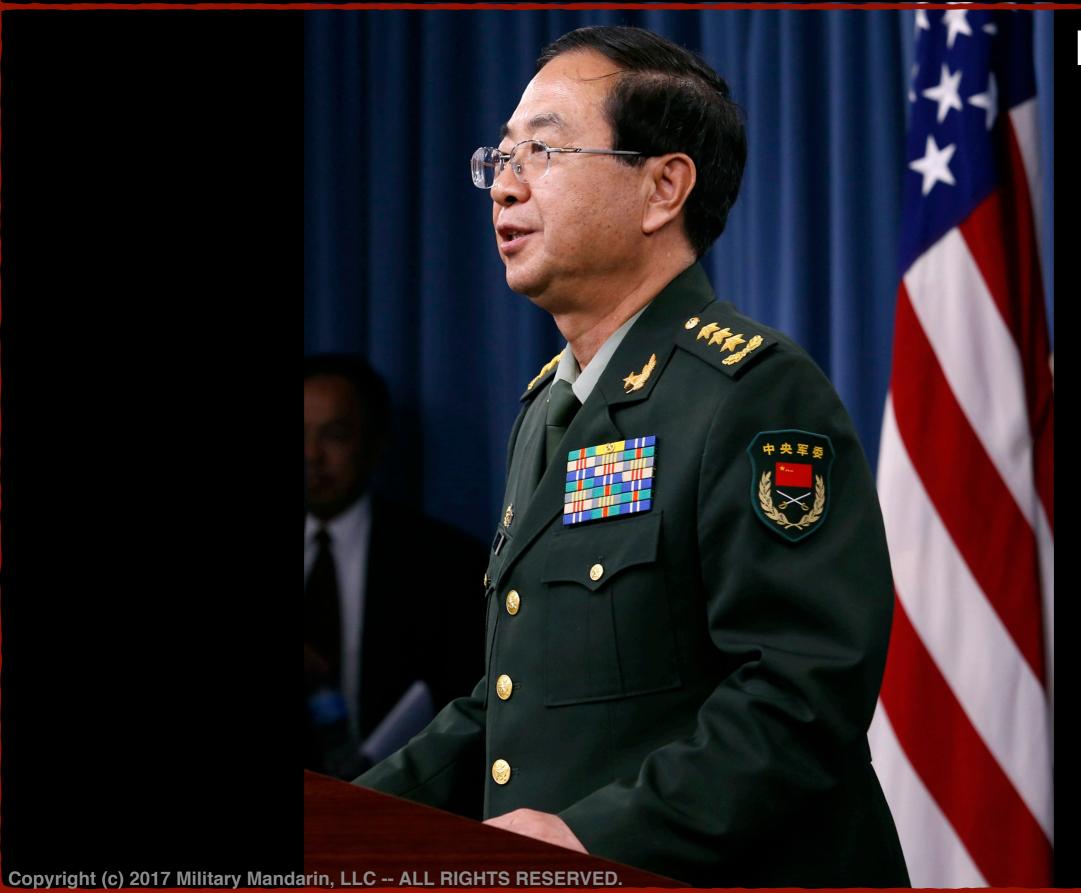

#### Example #1

**Central Military Commission** 

General ...

**Top Center Ribbon = CMC Member Grade 7 Rows = CMC Grade Longevity Ribbons indicate 46 years of service** 

Example #2

Example #2

6 point flower,
NOT a Major General's star!