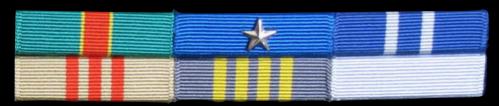

### **Grade Ribbon**

The top-center ribbon indicates the officer's grade.

For the PLA, grade is NOT synonymous with rank, they are two separate concepts. Officers of a certain grade can be of two or three different ranks. PLA officers advance in rank and grade, separately.

## Service Longevity Ribbons

1 Year

2 Years

3 Years

All ribbons (except the top-center ribbon) simply add up to tell total service longevity, usually including 4 years of military school.

4 Years

5 Years

10 Years

1+2+3+4+0 = 10yrs of service

0 Years, place holder

## Rows also indicate grade

2 rows = Battalion Grade Blue 1 star = Deputy BN Grade 1+2+3+4+0 = 10 years service

4 rows = Division Grade Red 2 star = Full Division Grade 35 years service

5 rows = Corps Grade Gold 2 star = Full Corps Grade 39 years service

- 1 row = Platoon and Company Grade
- 2 rows = Battalion Grade (正 and 副)
- 3 rows = Regiment Grade (正 and 副)
- 4 rows = Division Grade (正 and 副)
- 5 rows = Corps Grade (正 and 副)
- 6 rows = Theater Grade (正 and 副)
- 7 rows = CMC Grade (VC and Member)