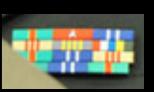

## Rows also indicate grade

2 rows = Battalion Grade Blue 1 star = Deputy BN Grade 1+2+3+4+0 = 10 years service

4 rows = Division Grade Red 2 star = Full Division Grade 35 years service

5 rows = Corps Grade Gold 2 star = Full Corps Grade 39 years service

- 1 row = Platoon and Company Grade
- 2 rows = Battalion Grade (正 and 副)
- 3 rows = Regiment Grade (正 and 副)
- 4 rows = Division Grade (正 and 副)
- 5 rows = Corps Grade (正 and 副)
- 6 rows = Theater Grade (正 and 副)
- 7 rows = CMC Grade (VC and Member)