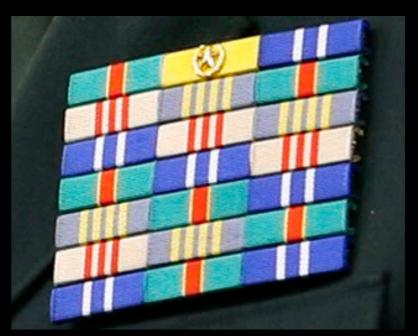

**Senior "Uniformed Civilian"** 

Wenzhi Guan 文职官

Senior Civil Cadre

文职干部 三级以上

Junior Civil Cadre

文职干部 四级以下

Top Center Ribbon = Full Corps Grade
5 Rows = Corps Grade
Longevity: 27 years of service