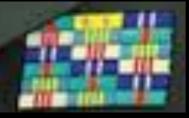

## Rows also indicate grade

2 rows = Battalion Grade Blue 1 star = Deputy BN Grade 1+2+3+4+0 = 10 years service

4 rows = Division Grade Red 2 star = Full Division Grade 35 years service

5 rows = Corps Grade Gold 2 star = Full Corps Grade 39 years service

- 1 row = Platoon and Company Grade
- 2 rows = Battalion Grade (正 and 副)
- 3 rows = Regiment Grade (正 and 副)
- 4 rows = Division Grade (正 and 副)
- 5 rows = Corps Grade (正 and 副)
- 6 rows = Theater Grade (正 and 副)
- 7 rows = CMC Grade (VC and Member)

7 rows = CMC Grade Yellow 1 star w/ wreath = CMC Grade 46 years service

Deputy Division Grade 副师职 (Navy) Senior Colonel (Senior Captain) (海军) 大校 28 Years of Service

Example #1