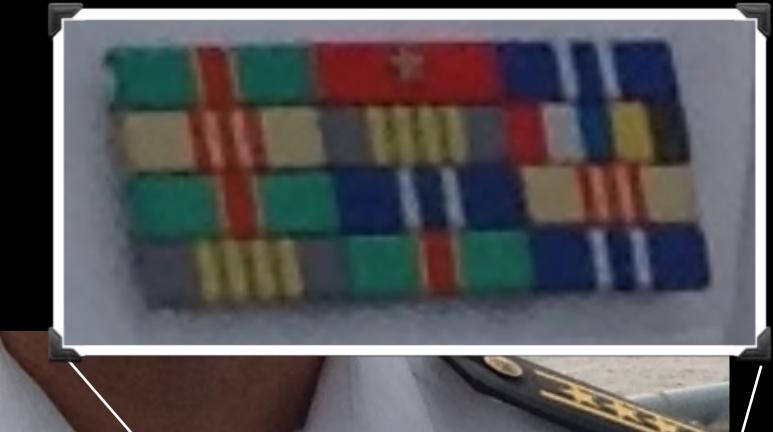

### **Grade Ribbon**

The top-center ribbon indicates the officer's grade.

For the PLA, grade is NOT synonymous with rank, they are two separate concepts. Officers of a certain grade can be of two or three different ranks. PLA officers advance in rank and grade, separately.

## Service Longevity Ribbons

1 Year

2 Years

3 Years

All ribbons (except the top-center ribbon) simply add up to tell total service longevity, usually including 4 years of military school.

4 Years

5 Years

10 Years

1+2+3+4+0 = 10yrs of service

0 Years, place holder

## Rows also indicate grade

2 rows = Battalion Grade Blue 1 star = Deputy BN Grade 1+2+3+4+0 = 10 years service

4 rows = Division Grade Red 2 star = Full Division Grade 35 years service

5 rows = Corps Grade Gold 2 star = Full Corps Grade 39 years service

- 1 row = Platoon and Company Grade
- 2 rows = Battalion Grade (正 and 副)
- 3 rows = Regiment Grade (正 and 副)
- 4 rows = Division Grade (正 and 副)
- 5 rows = Corps Grade (正 and 副)
- 6 rows = Theater Grade (正 and 副)
- 7 rows = CMC Grade (VC and Member)

7 rows = CMC Grade Yellow 1 star w/ wreath = CMC Grade 46 years service

Deputy Division Grade 副师职 (Navy) Senior Colonel (Senior Captain) (海军) 大校 28 Years of Service

Example #1