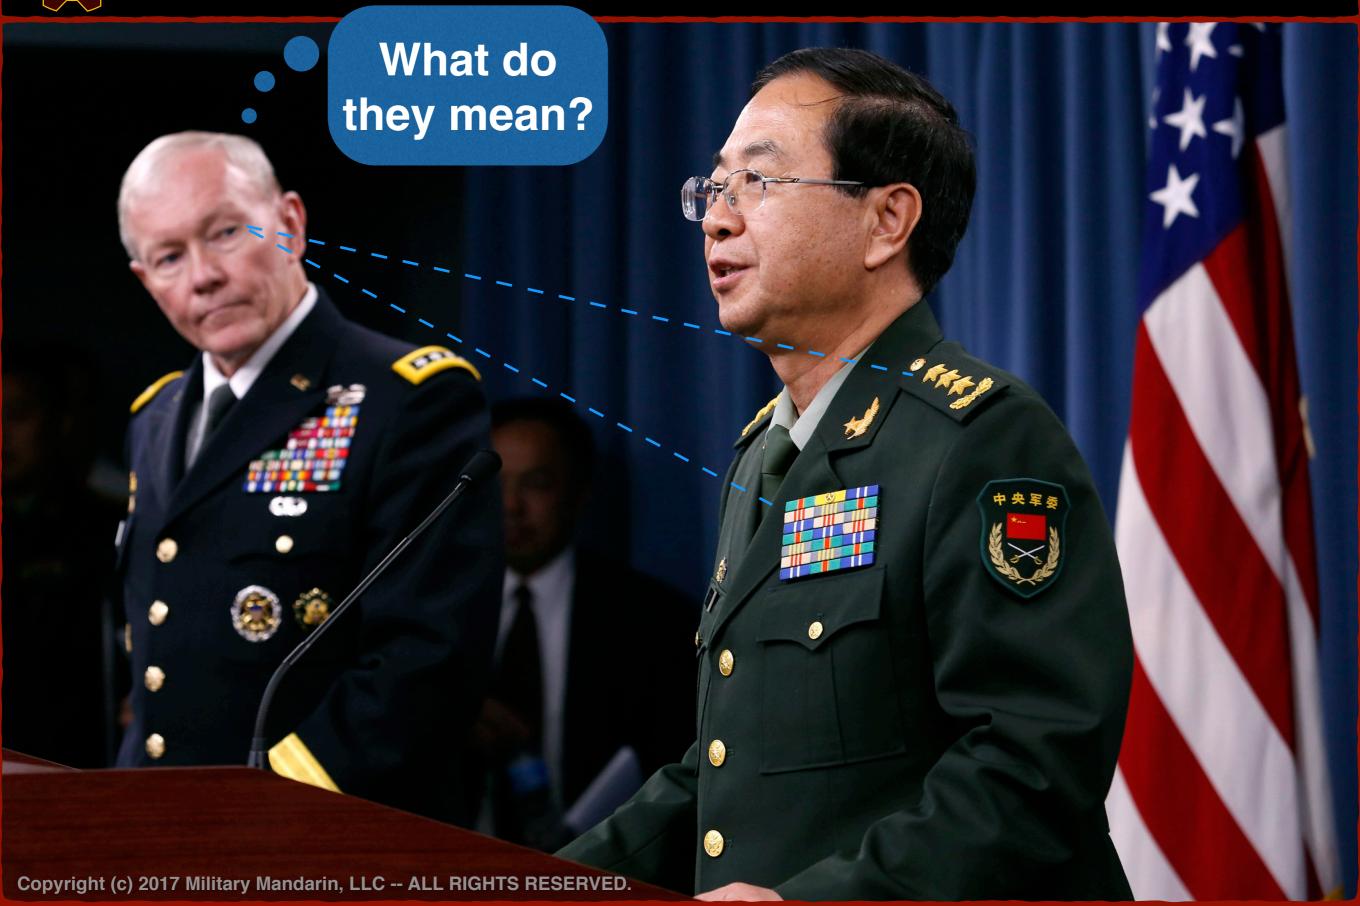

## PLA Rank, Grade & Ribbons

## PLA Officer Ranks

## PLA Officer Grades

Vice Chairman, CMC

**CMC Member** 

**Full Theater Grade** 

**Deputy Theater Grade** 

**Full Corps Grade** 

**Deputy Corps Grade** 

**Full Division Grade** 