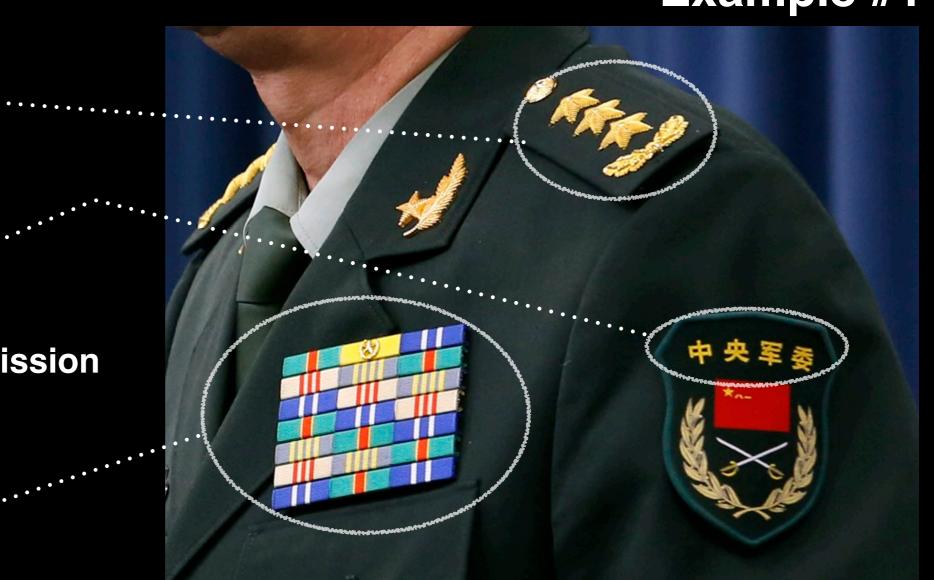

#### Example #1

**Central Military Commission** 

General ...

**Top Center Ribbon = CMC Member Grade 7 Rows = CMC Grade Longevity Ribbons indicate 46 years of service** 

Example #2

Example #2

6 point flower,
NOT a Major General's star!