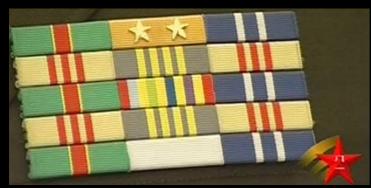

#### Example #1

**Central Military Commission** 

General ...

**Top Center Ribbon = CMC Member Grade 7 Rows = CMC Grade Longevity Ribbons indicate 46 years of service** 

Example #2

Example #2

6 point flower,
NOT a Major General's star!