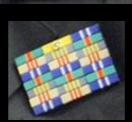

**Senior "Uniformed Civilian"** 

Wenzhi Guan 文职官

Senior Civil Cadre

文职干部 三级以上

Junior Civil Cadre

文职干部 四级以下

Top Center Ribbon = Full Corps Grade
5 Rows = Corps Grade
Longevity: 27 years of service